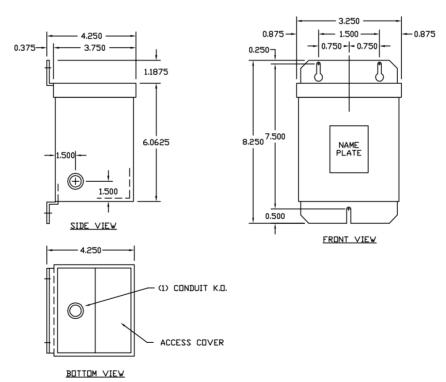

| ſ | Notes                                                                                                 |
|---|-------------------------------------------------------------------------------------------------------|
|   |                                                                                                       |
|   | All units are UL listed and are designed in accordance with applicable NEMA, ANSI and IEEE standards. |
|   | Transformers are dry-type AA, non-ventilated NEMA 3R enclosure.                                       |
|   | Transformers are wall mounted. Wall mounting bracket is built into the enclosure.                     |
|   | Paint color is ANSI 61.                                                                               |
|   |                                                                                                       |
|   |                                                                                                       |
|   | AMP Ratings                                                                                           |