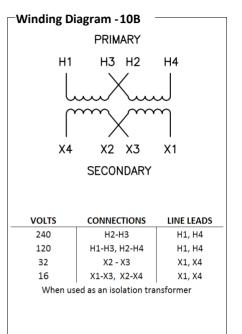

## Catalog No.K1XGF16-0.1

| Characteristics |          |
|-----------------|----------|
| Phase           | 1        |
| KVA             | 0.1      |
| Primary         | 120X240V |
| Secondary       | 16/32V   |
| Conductor       | Copper   |
| Temp. Rise      | 115° C   |
| Frequency       | 60 HZ    |
| Taps            | None     |
| ESS             | No       |
| Insulation      | 180° C   |
| Weathershield   | N/A      |
| Wall Bracket    | Built-In |
| Weight(lbs)     | 10       |
| Sound(dB)       | 40       |
|                 |          |

| Line In (Load) @ 120V  | 0.8A |
|------------------------|------|
| Line In (Load) @ 240V  | 0.4A |
| Load (Secondary) @ 16V | 6.3A |
| Load (Secondary) @ 32V | 3.1A |

Meets 10 CFR 431(2016) Efficiency Dry Type Transformer General Purpose